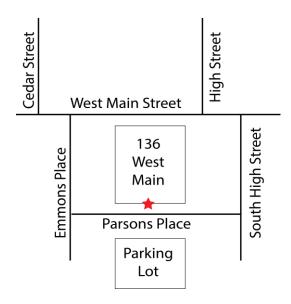

### **Directions to the New Britain Office**

Conveniently located at 136 West Main Street, the entrance to the building and parking lot are in the rear of the building. To access the parking lot and main entrance to the building turn onto South High Street and make first right onto Parsons Place. The parking lot will be on the left and then entrance on the right.