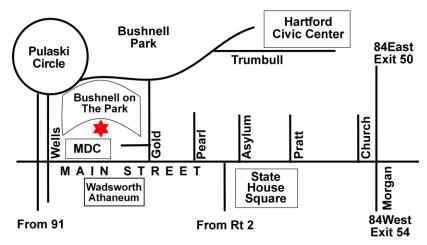

# **Directions to the Hartford Office**

#### From 91 North and South

Take exit 29-A (Capitol Area exit). Stay straight on expressway, take 1st right off rotary (Trumbull Street). Take 1st right on Gold Street. Take 1st right into driveway. Pass green awning of Bushnell on the Park to security gate after stop, please buzz for **FREE** parking

#### From 84 West

Take Exit 54 (Downtown Hartford) to Main Street and make a left onto Main. Follow Main St to Gold Street and make a right (across from the Wadsworth Atheneum). Take 1st left into driveway. Pass green awning of Bushnell on the Park to security gate after stop, please buzz for **FREE** parking.

#### From 84 East

Take Exit 50 to Main Street and make a right onto Main. Follow Main St to Gold Street and make a right (across from the Wadsworth Atheneum). Take 1st left into driveway. Pass green awning of Bushnell on the Park to security gate after stop, please buzz for **FREE** parking.